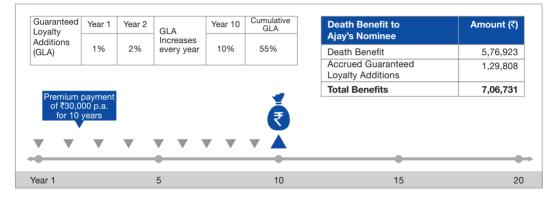

#### Let's take an example

Ajay, aged 30 years, opts for Reliance Nippon Life's Money Multiplier Plan and,

Selects a Policy Term of 20 years for a Sum Assured amount of ₹2,88,462

reliancenipponlife.com

Tue Econo

- ▶ Pays an annual premium of ₹30,000 p.a. (exclusive of taxes), assuming that he is in good health
- Receives Maturity Benefits at the end of the Policy Term
- > In the unfortunate event of his demise, his nominee receives a lump sum amount as death benefit