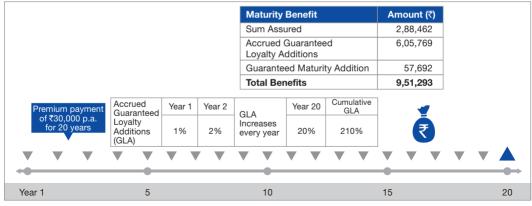

#### Let's take an example

Ajay, aged 30 years, opts for Reliance Nippon Life's Money Multiplier Plan and,

Selects a Policy Term of 20 years for a Sum Assured amount of ₹2,88,462

reliancenipponlife.com

Tue Econo

- ▶ Pays an annual premium of ₹30,000 p.a. (exclusive of taxes), assuming that he is in good health
- Receives Maturity Benefits at the end of the Policy Term
- > In the unfortunate event of his demise, his nominee receives a lump sum amount as death benefit

Scenario I: If Ajay, i.e., the Life assured, survives till maturity

Tax laws are subject to change, consulting a tax expert is advisable. This product leaflet gives only the salient features of the plan and it is only indicative of terms, conditions, warranties and exceptions. For more details, this leaflet should be read in conjunction with the sales brochure and policy exclusions. For further details on all the conditions, exclusions related to Reliance Nippon Life's Money Multiplier Plan, please contact our insurance advisors. Trade logo displayed above belongs to Anii Dhirubhai Ambani Ventures Private Limited & Nippon Life's Insurance Company and used by Reliance Nippon Life Insurance Company Limited under license. 'Since inception. <sup>a</sup>Includes agent offices and premium collection outlets. <sup>b</sup>Voted as one of the 'Most Trusted Brands' in the Life Insurance category according to Brand Equity's Most Trusted Brands Survey, 2015. <sup>c</sup>The claim settlement ratio of 95.01% for the FY 2015-16 is arrived at a se percentage of the total number of claims settled and total number of claims decisioned by the Company during the year. <sup>\*\*</sup>Voted as one of the top corporate brands according to The Economic Times Best Corporate Brands Survey, 2015.